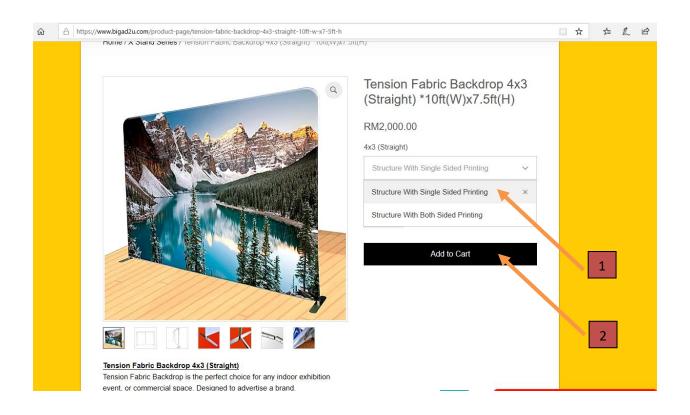

Tension Fabric Backdrop 3x3 (Straight)

\*8ft(W) x 7.5ft(H)

RM1,500.00

Tension Fabric Backdrop 4x3 (Straight)

bet's Chatl

\*10ft(W)x7.5ft(H)

RM2,000.00

Tension Fabric Stand